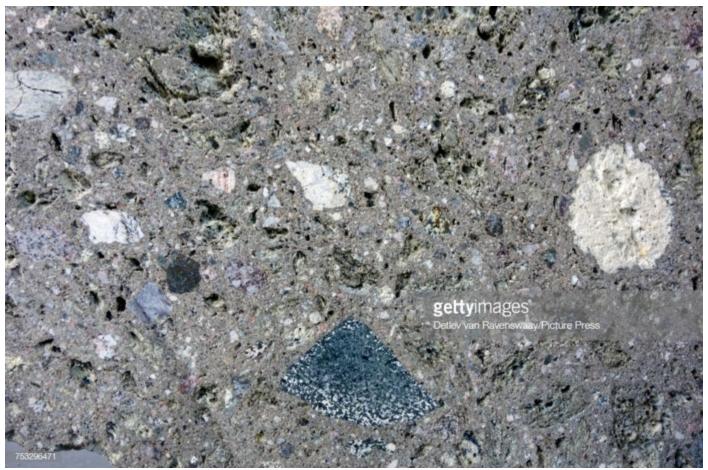

**Examples of Suevite :** ( → Breccia which contains impact-glass and fragments of minerals cemented together in a fine-grained matrix )

Slab of typical suevite, Ries crater, Germany

Close-up of crystalline rock fragments surrounded by dark impact glass, all set in a particulate matrix; compare image above