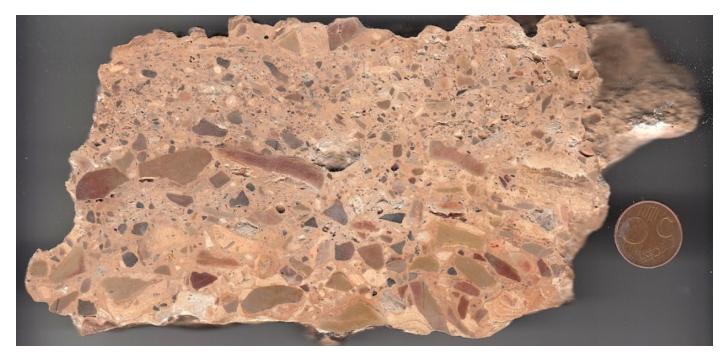

**Examples of Suevite :** ( → Breccia which contains impact-glass and fragments of minerals cemented together in a fine-grained matrix )

Slab of typical suevite, Ries crater, Germany

Close-up of crystalline rock fragments surrounded by dark impact glass, all set in a particulate matrix; compare image above