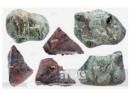

**Examples of Suevite :** ( → Breccia which contains impact-glass and fragments of minerals cemented together in a fine-grained matrix )

Slab of typical suevite, Ries crater, Germany

Close-up of crystalline rock fragments surrounded by dark impact glass, all set in a particulate matrix; compare image above