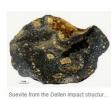

**Examples of Suevite :** ( → Breccia which contains impact-glass and fragments of minerals cemented together in a fine-grained matrix )

Slab of typical suevite, Ries crater, Germany

Close-up of crystalline rock fragments surrounded by dark impact glass, all set in a particulate matrix; compare image above