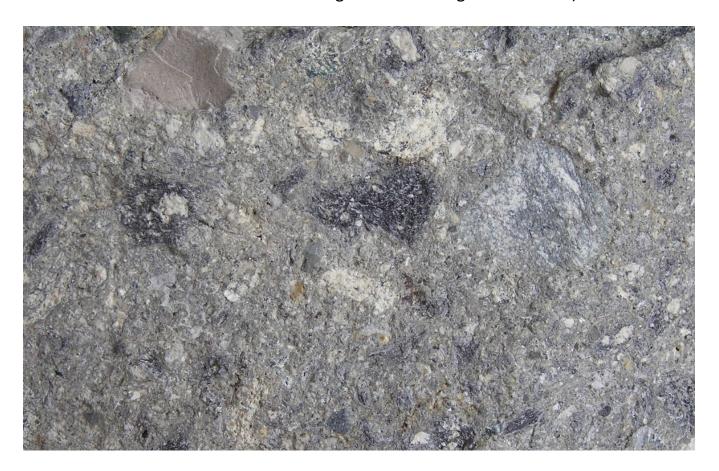

**Examples of Suevite :** ( → Breccia which contains impact-glass and fragments of minerals cemented together in a fine-grained matrix )

Slab of typical suevite, Ries crater, Germany

Close-up of crystalline rock fragments surrounded by dark impact glass, all set in a particulate matrix; compare image above