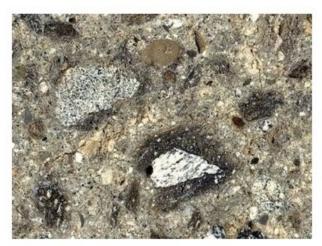

**Examples of Suevite :** ( → Breccia which contains impact-glass and fragments of minerals cemented together in a fine-grained matrix )

Slab of typical suevite, Ries crater, Germany

Close-up of crystalline rock fragments surrounded by dark impact glass, all set in a particulate matrix; compare image above