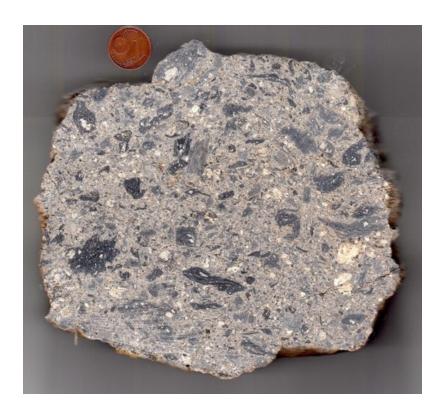

**Examples of Suevite :** ( → Breccia which contains impact-glass and fragments of minerals cemented together in a fine-grained matrix )

Slab of typical suevite, Ries crater, Germany

Close-up of crystalline rock fragments surrounded by dark impact glass, all set in a particulate matrix; compare image above