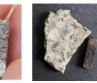

**Examples of Suevite :** ( → Breccia which contains impact-glass and fragments of minerals cemented together in a fine-grained matrix )

Slab of typical suevite, Ries crater, Germany

Close-up of crystalline rock fragments surrounded by dark impact glass, all set in a particulate matrix; compare image above