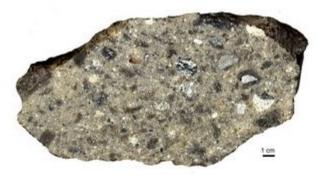

**Examples of Suevite :** ( → Breccia which contains impact-glass and fragments of minerals cemented together in a fine-grained matrix )

Slab of typical suevite, Ries crater, Germany

Close-up of crystalline rock fragments surrounded by dark impact glass, all set in a particulate matrix; compare image above