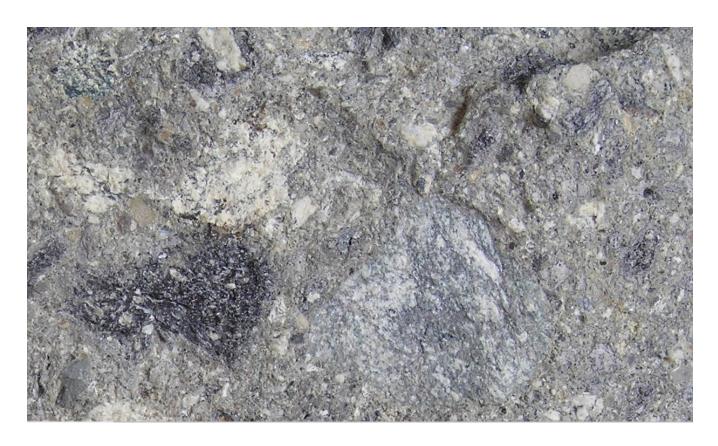

**Examples of Suevite :** ( → Breccia which contains impact-glass and fragments of minerals cemented together in a fine-grained matrix )

Slab of typical suevite, Ries crater, Germany

Close-up of crystalline rock fragments surrounded by dark impact glass, all set in a particulate matrix; compare image above